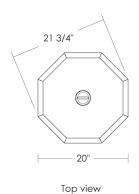

## 34"



## **Buckingham Lantern Plinth**

UA0333-PL EL

\$16,500 Green Patina, Brown Patina, Antique Brass\*

\$17,800 Statuary Black [matte or gloss]
Statuary Brown [matte or gloss]

\$18,900 Polished Brass\*



Custom fixture not returnable

Notes: Finishes are over a rough casting.

Our metal finishes are living finishes and will change over time. Although regular maintenance will prolong the original appearance, this will not guarantee that the finish will remain unchanged over time.



Torpedo Shape Candelabra Base 4.5w LED × 4 (60w equivalent)



Listed for use in WET environments

Replacement Glass Panels

\$50ea Small [8x] UA5613-S-RG \$75ea Large [8x] UA5613-L-RG \$125 Bottom UA5613-B-RG

Related Items: Buckingham Lantern