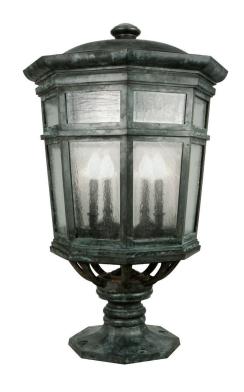

## **Buckingham Lantern Plinth**

UA0333-PL EL

\$16,500 Green Patina, Brown Patina, Antique Brass\*

\$17,800 Statuary Black [matte or gloss]
Statuary Brown [matte or gloss]

\$18,900 Polished Brass\*

Custom fixture not returnable

Notes: Finishes are over a rough casting.

Our metal finishes are living finishes and will change over time. Although regular maintenance will prolong the original appearance, this will not guarantee that the finish will remain unchanged over time.

Torpedo Shape Candelabra Base 4.5w LED × 4 (60w equivalent)

Listed for use in WET environments

Replacement Glass Panels

\$50ea Small [8x] UA5613-S-RG \$75ea Large [8x] UA5613-L-RG \$125 Bottom UA5613-B-RG